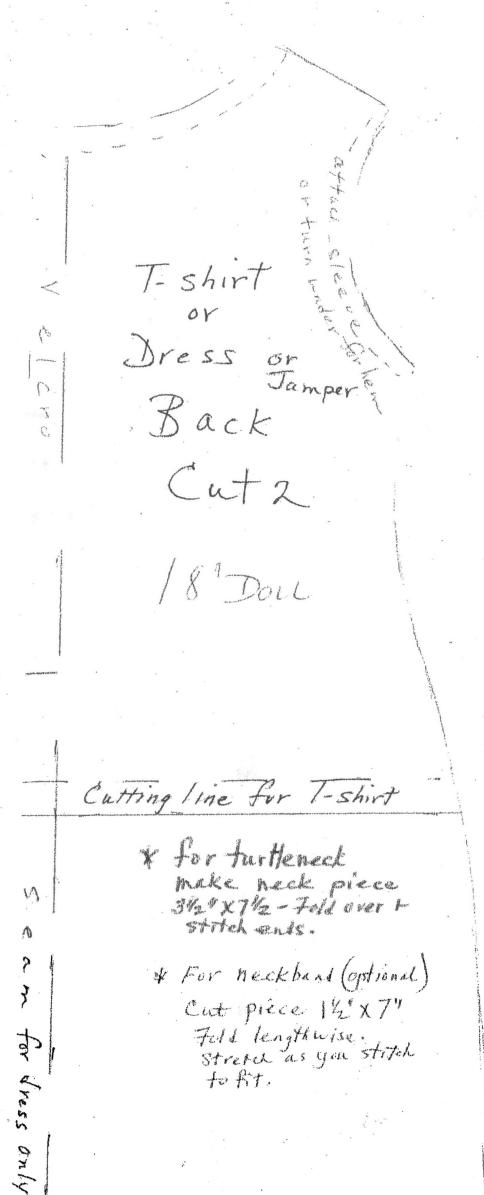

## Refugee Dolls T-shirt/Dress/Jumper Pattern

Designed by Grammie Rose's Doll Clothes:

https://goo.gl/photos/Rrd1EcKPVd5nNq3v9

More information about the Refugee Dolls project at:

http://www.refugeedolls.com

## Pattern for Γ-Shirt/Dress/Jumper

Designed by Grammie Rose's Doll Clothes: <a href="https://goo.gl/photos/Rrd1EcKPVd5nNq3v9">https://goo.gl/photos/Rrd1EcKPVd5nNq3v9</a>

More information about the Refugee Dolls project at: http://www.refugeedolls.com